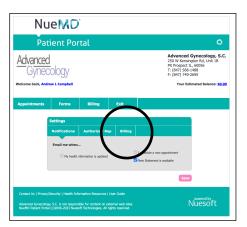

 Once signed up, log in. Click on the "gear" icon in top right.

2 Page at right should display. Click on "Billing."

3 Page at right should display. Click on "**Yes...**" to activate paperless statements.