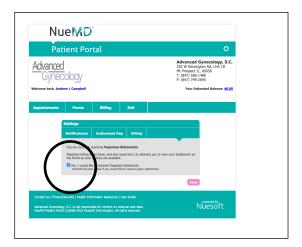

 Once signed up, log in. Click on the "gear" icon in top right.

2 Page at right should display. Click on "Billing."

3 Page at right should display. Click on "**Yes...**" to activate paperless statements.

## Signing up to receive Paperless Statements

If you don't already have a login, sign up to the NueMD billing portal. Our website has a link. When signing up, click "Don't want to use SSN" to identify yourself instead via your cell or city/zip. (We don't keep your social security on file.)