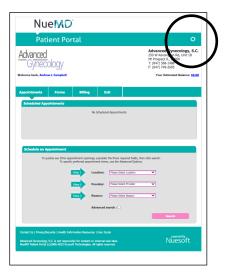

 Once signed up, log in. Click on the "gear" icon in top right.

2 Page at right should display. Click on "Billing."

3 Page at right should display. Click on "**Yes...**" to activate paperless statements.